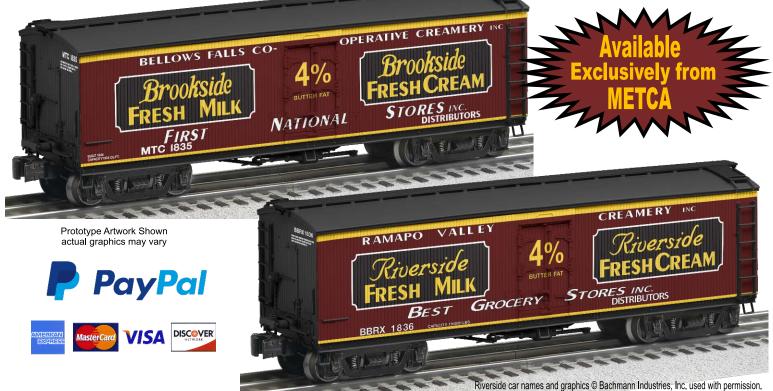

## Brookside and Riverside Milk Reefer Order Form

Rich and luxurious burgundy sides adorn these two Lionel Scale Milk Reefers. The 6-58285 Brookside and 6-58286 Riverside Milk Reefers are 100% Lionel made and decorated. Cars feature die-cast trucks and internal simulated glass lined milk storage tanks which can be seen when removing the roof. Please, do not delay; order today. You can also order online and pay with your credit card or PayPal. Go to <u>www.METCA.org</u> Order now. First Come, First Served. Only orders received by April 15, 2017 can be guaranteed. Production begins shortly thereafter.